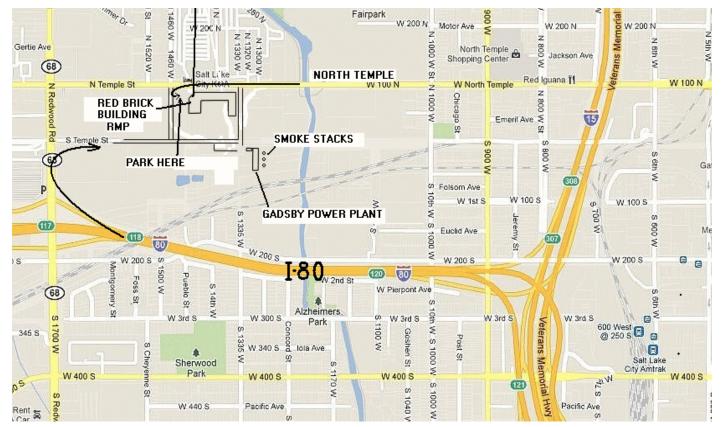

## Rocky Mountain Power Dispatch Center field trip

The second field trip will be a visit to the main Rocky Mountain Power building at 1407W North Temple. We will go in one group, Friday, 1/28 (**NOT SURE YET**). We'll meet in the main lobby at about 3:20 pm and the field trip will begin about 3:30. Enter the main lobby at northwest corner of the red brick RMP building on North Temple.

## MEET HERE

Dispatch\_Center\_field\_trip.pdf